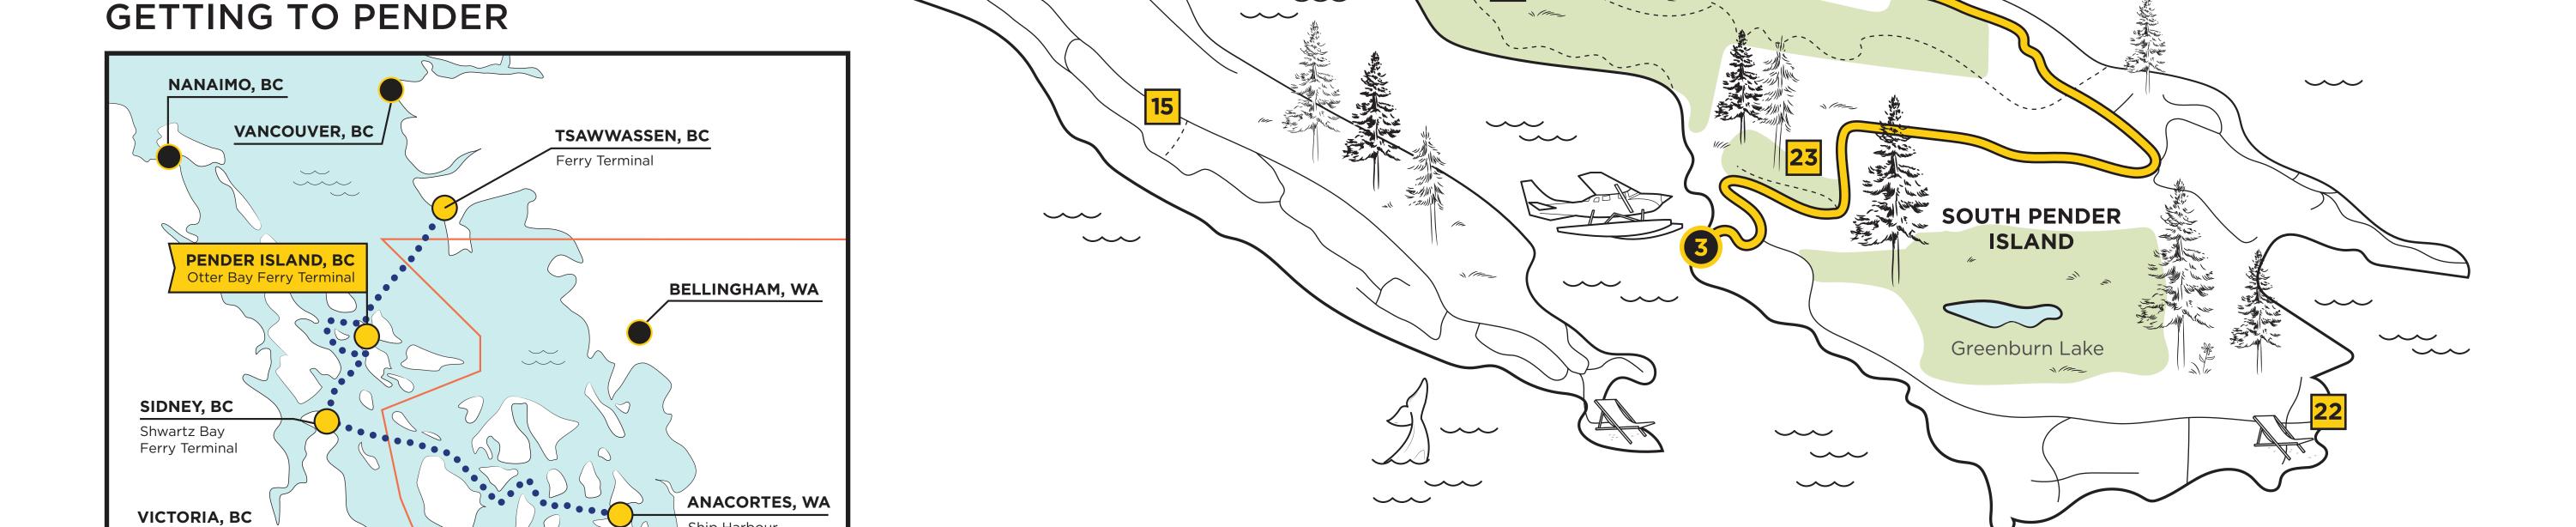

## PENDER ISLAND **TRANSPORTATION ACTIVITIES ATTRACTIONS** DESTINATIONS & SERVICES **OAK BLUFFS SEA STAR OTTER BAY** Hiking Trail Viewpoint **BC** Ferries Terminal Estate Farm & Vineyards **SEAPLANE TERMINAL PORT BROWNING GEORGE HILL** Beach Access Hiking Trail Viewpoint Fishing Charters **CANADA CUSTOMS PRIOR CENTENNIAL PARK** Marina & Pub Seaplane Terminal Heart Trail to Magic Lake Kayak/Bike Rentals Connects to Disc Park **MEDICINE BEACH SERVICES** Beach Access **DISC PARK** Liquor Store Disc Golf (Free to public) **DRIFTWOOD CENTRE** Café **Grocery Store MAGIC LAKE** PENDER GOLF & Liquor Store Swimming **COUNTRY CLUB** Gas Station Post Office **HOPE BAY THIEVES BAY** Hope Bay Bakery Ocean Access Restaurant Whale Watching Pharmacy **MOUNT NORMAN** PENDER MUSEUM **FARMERS MARKET** Hiking Trail Viewpoint **OTTER BAY SOUTHRIDGE FARMS** Otter Bay **GOWLAND POINT** Kayak Rentals **Grocery Store** Viewpoint Boat Rentals/Tours Café **ENCHANTED FOREST** TWIN ISLAND CIDER NORTH PENDER Walking Trail **ISLAND** Tasting Room LEGEND **PROVINCIAL PARK** --- ROADS **ROUTE FROM TERMINALS BODY OF WATER** Roe Lake BEACH ACCESS ••••• FERRY ROUTES ~~ MEDICAL CLINIC **CANADA & USA BORDER** Thieves Bay WOODS ENTRANCE ---- HIKING TRAILS Port Browning Magic Lake \_